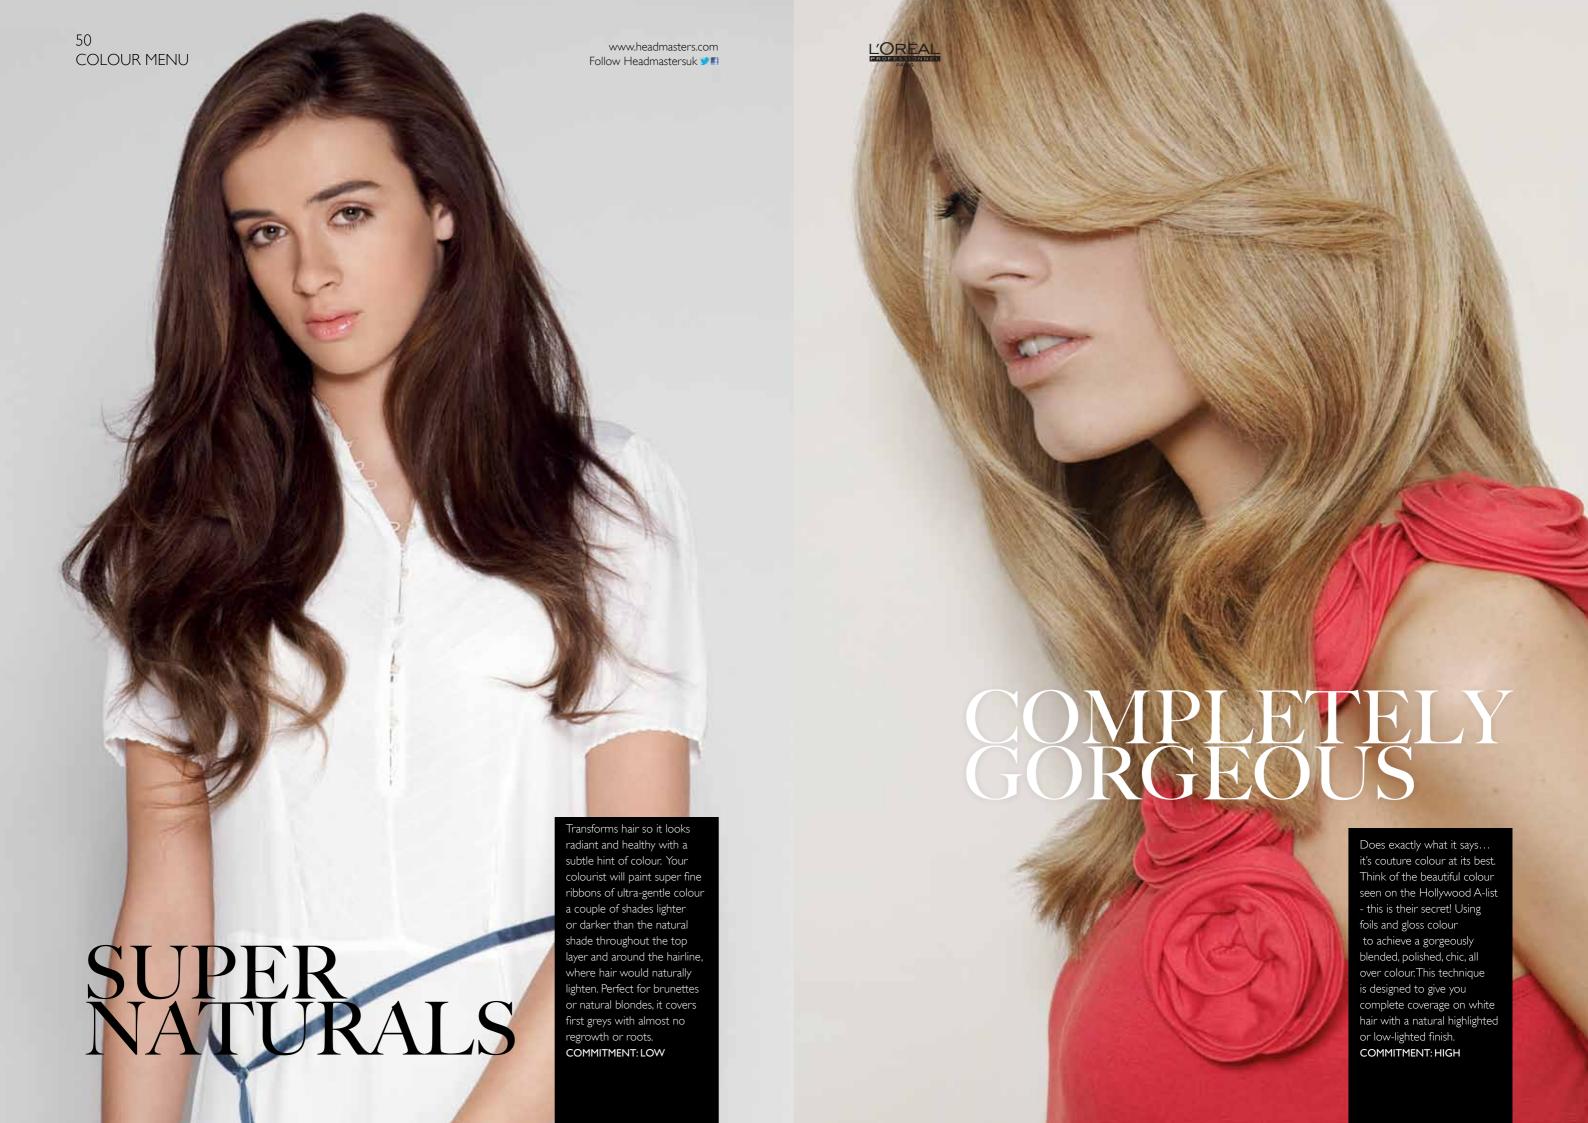

Light Effects with Micro Wand uses an ultra fine hair colouring wand (similar to a mascara wand) to delicately place

fine lights along the soft baby fine hairs around the face. Lifting and lightening where the sun naturally would, your expert colourist will choose a shade that complements your skin tone, hair colour and eyes to create a flattering, soft, illuminated effect for an altogether more real colour. Used in conjunction with traditional highlights and Balayage it will fill the gaps between the hairline and root for a radiant, flattering, natural colour that highlights features. Simply ask your stylist to add onto your colour service and leave with your most natural, sun-kissed colour ever. Complementary with any other colour service, available nationwide. COMMITMENT: LOW





















## The perfect antidote to sun beaten blonde.

A long summer (even a British one!) can be harsh on lightened hair making it dry, lifeless and lacklustre leaving blondes lusting after something richer. Traditionally blondes head to the salon chair asking for warmer/ darker pieces put through, but on highlighted hair after a few washes this colour bleeds onto the rest of the hair leaving blonde hair dull and lacklustre. We then return to the salon chair, have brighter highlights and the cycle continues and hair condition suffers.

Headmasters has the solution Headmasters Winter blonde will bring hair back to life banishing the raw and brassy yellow tones to create a luminous, healthy, true blonde. Inspired by Rosie Huntington-Whiteley and Lily Donaldson this bespoke colour is cre