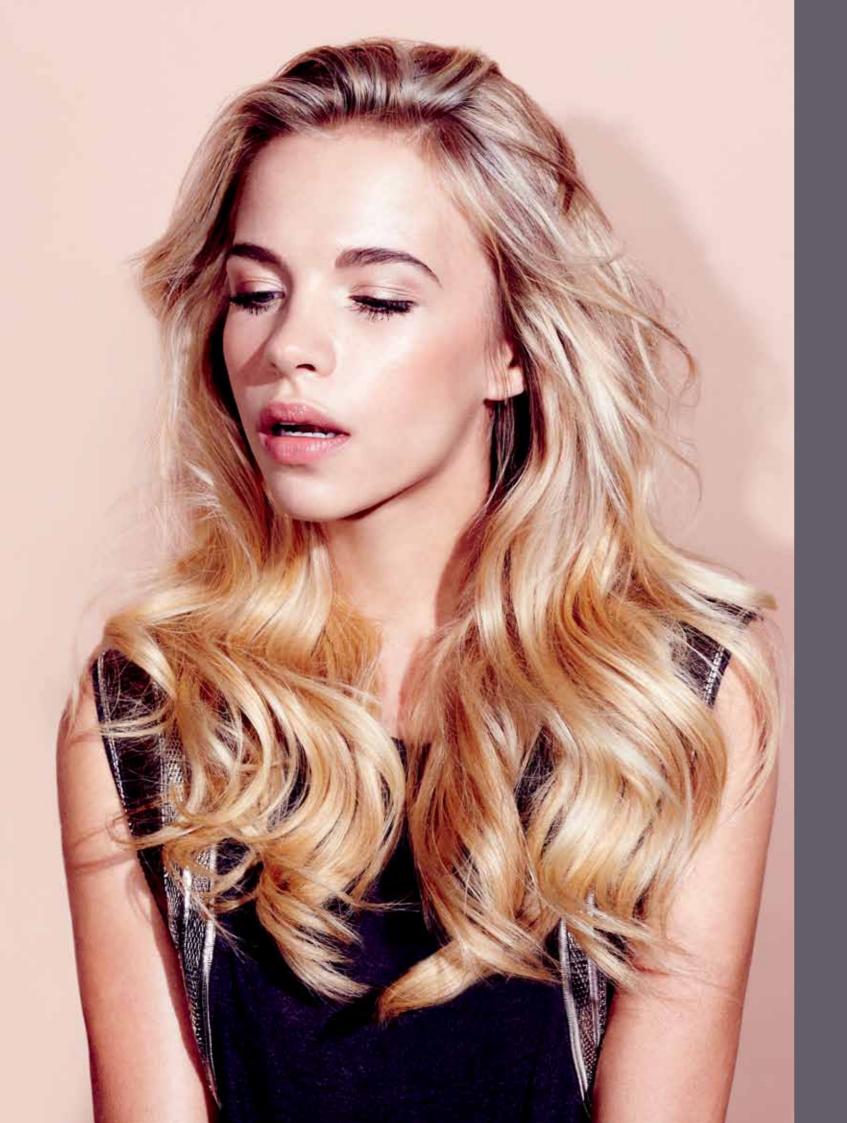

The Colour that's on Everyone's Wish list is Natural, Fresh and Gorgeously Sun-Kissed.

After a long winter everyone's looking forward to a summer in the sun, but brassy, sun exposed hair is never good so Headmasters developed Light Effects with Micro Wand. This technique means you don't need to over expose hair in the sun (protecting your hair investment) whilst recreating that 'summer in the sun' look without having to step on a beach.

Ideal for every hair colour, Headmasters Light Effects with Micro Wand uses an ultra fine hair colouring wand (similar to a mascara wand) to delicately place

fine lights along the soft baby fine hairs around the face. Lifting and lightening where the sun naturally would, your expert colourist will choose a shade that complements your skin tone, hair colour and eyes to create a flattering, soft, illuminated effect for an altogether more real colour. Used in conjunction with traditional highlights and Balayage it will fill the gaps between the hairline and root for a radiant, flattering, natural colour that highlights features. Simply ask your stylist to add onto your colour service and leave with your most natural, sun-kissed colour ever. Complementary with any other colour service, available nationwide. COMMITMENT: LOW