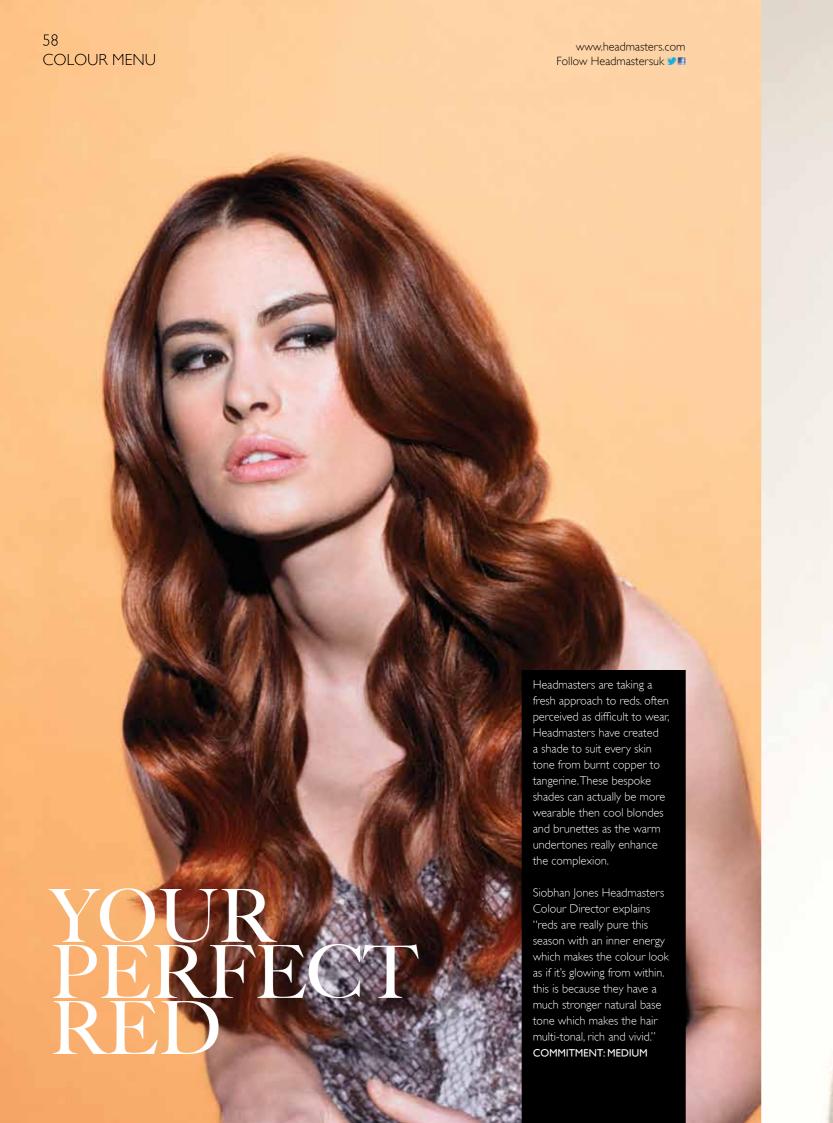

The Colour that's on Everyone's Wish list is Natural, Fresh and Gorgeously Sun-Kissed.

After a long winter everyone's looking forward to a summer in the sun, but brassy, sun exposed hair is never good so Headmasters developed Light Effects with Micro Wand. This technique means you don't need to over expose hair in the sun (protecting your hair investment) whilst recreating that 'summer in the sun' look without having to step on a beach.

Ideal for every hair colour, Headmasters Light Effects with Micro Wand uses an ultra fine hair colouring wand (similar to a mascara wand) to delicately place

fine lights along the soft baby fine hairs around the face. Lifting and lightening where the sun naturally would, your expert colourist will choose a shade that complements your skin tone, hair colour and eyes to create a flattering, soft, illuminated effect for an altogether more real colour. Used in conjunction with traditional highlights and Balayage it will fill the gaps between the hairline and root for a radiant, flattering, natural colour that highlights features. Simply ask your stylist to add onto your colour service and leave with your most natural, sun-kissed colour ever. Complementary with any other colour service, available nationwide. COMMITMENT: LOW