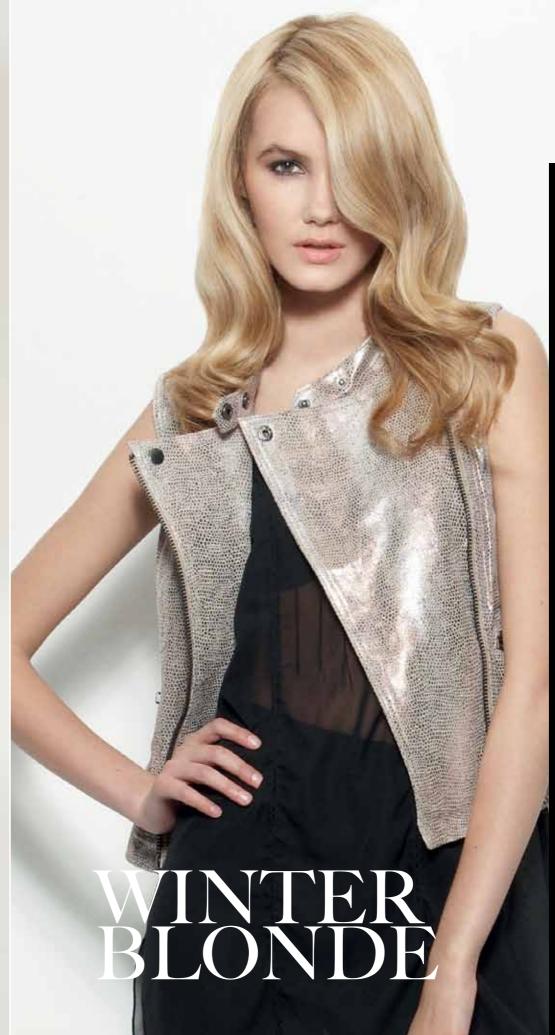

## The perfect antidote to sun beaten blonde.

A long summer (even a British one!) can be harsh on lightened hair making it dry, lifeless and lacklustre leaving blondes lusting after something richer. Traditionally blondes head to the salon chair asking for warmer/ darker pieces put through, but on highlighted hair after a few washes this colour bleeds onto the rest of the hair leaving blonde hair dull and lacklustre. We then return to the salon chair, have brighter highlights and the cycle continues and hair condition suffers.

Headmasters has the solution Headmasters Winter blonde will bring hair back to life banishing the raw and brassy yellow tones to create a luminous, healthy, true blonde. Inspired by Rosie Huntington-Whiteley and Lily Donaldson this bespoke colour is created to suit all skin tones so it can be as dark, warm, rich or glossy as needed. A personalised wash of colour is applied all over adding softer blonde tones from champagne to butterscotch throughout the hair as well as injecting intense shine and condition into the hair.

The expert colourist will tailor-make the colour using balayage, tissue-lights or the classic highlights technique, painting delicate lighter ribbons throughout the hair focussing on the area around the face to highlight features for a truly wearable, gorgeous blonde. The result is a silky, super flattering, shimmering blonde that will make you the envy of your friends.