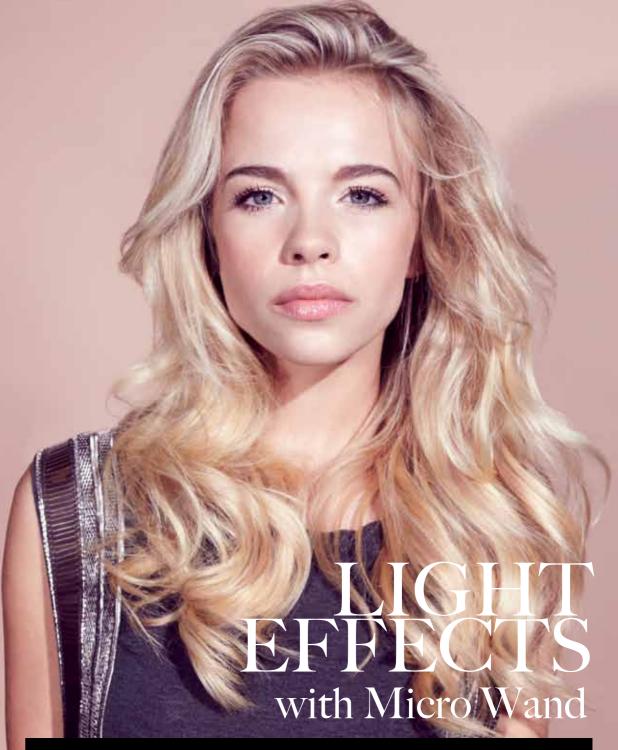

The Colour that's on Everyone's Wish list is Natural, Fresh and Gorgeously Sun-Kissed.

After a long winter everyone's looking forward to a summer in the sun, but brassy, sun exposed hair is never good so Headmasters developed Light Effects with Micro Wand. This technique means you don't need to over expose hair in the sun (protecting your hair investment) whilst recreating that 'summer in the sun' look without having to step on a beach.

Ideal for every hair colour, Headmasters Light Effects with Micro Wand uses an ultra fine hair colouring wand (similar to a mascara wand) to delicately place

fine lights along the soft baby fine hairs around the face. Lifting and lightening where the sun naturally would, your expert colourist will choose a shade that complements your skin tone, hair colour and eyes to create a flattering, soft, illuminated effect for an altogether more real colour. Used in conjunction with traditional highlights and Balayage it will fill the gaps between the hairline and root for a radiant, flattering, natural colour that highlights features. Simply ask your stylist to add onto your colour service and leave with your most natural, sun-kissed colour ever. Complementary with any other colour service, available nationwide. COMMITMENT: LOW